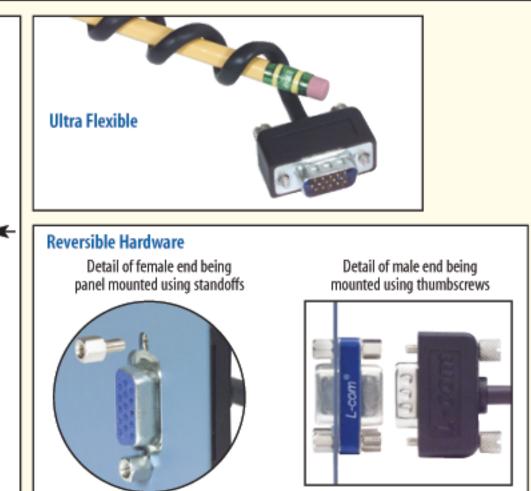

# Super Thin SVGA is Ideal for Tight Fitting Spaces

The Super Thin SVGA series offers comparable performance of standard size SVGA assemblies in a much more compact size. Not only is the cable diameter greatly reduced but the depth of the HD15 backshell is also much more shallow than the backshells found on most SVGA assemblies. This results in a SVGA assembly that can be used in tight confines where a standard size SVGA assembly would be difficult if not impossible to use.

An additional feature of this series is reversible hardware allowing either panel mount using standoffs or traditional thumbscrews. The combined results of these features is a product series that is both compact and versatile. These features can be utilized to solve many difficult installation problems without sacrificing performance.

## Super Thin SVGA Cables with 3 Mini Coaxial Lines - HD15M to HD15M or HD15F

Utilize a revolutionary cable made with 3 ultra thin coaxial lines and still measures less than .23" in diameter! Another unique feature is user defined mounting hardware. Each cable end is capable of being connected with either male jack screws or hex standoffs with the supplied hardware! Color: Black.