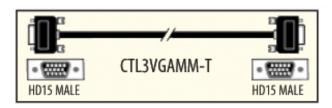

### Super Thin Plenum SVGA Cable, HD15 Male/Male, 10.0 ft.

### Details for this Monitor, Video product

L-com Item # CTL3VGAMM-10TP

Manufacturer L-com

UPC # 822335017344

RoHS Status Partially RoHS Compliant Stock 📀